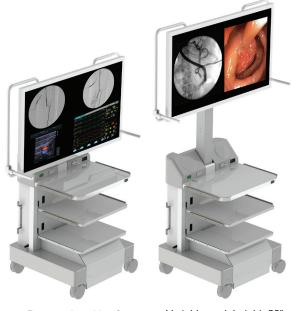

## Discover the affordable ilex 55

An easy-to-position mobile video management system.

- 55" UHD 4K monitor. Can display one 4K image, or up to four HD images at one time.
- Calibrated surgical color.
- Off-load less complicated interventional procedures to any room. Hybrid overflow.
- Robust bluetooth speaker system.
- Easy to install, configure, or upgrade.