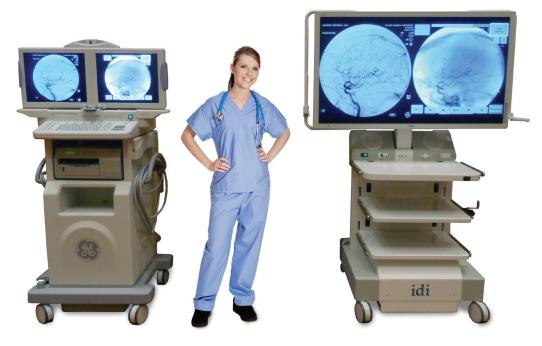

## See what you have been missing

**OEC 9900 Elite workstation** 

ilex 55 mobile monitor system

## The first large field 4K mobile monitor system

Combined with a C-Arm and an imaging table, the ilex 55 creates a state-of-the art mobile diagnostic platform for vascular, cardiovascular, G.I., neuro/spine and orthopedic procedures.